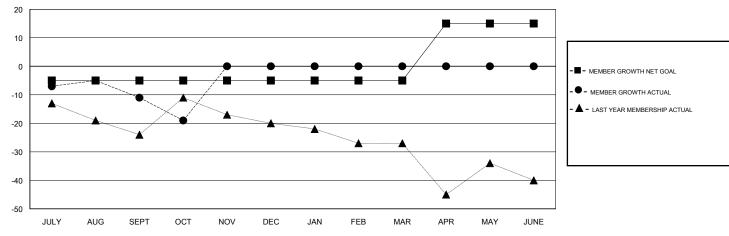

## GOALS AND ACTUAL NEW CLUBS CUMULATIVE

# GOALS AND ACTUAL MEMBERS CUMULATIVE

| DROPPED CLUBS: 0  DROPPED MEMBERS |    | 11 CLUBS OF 50 ADDED 1 OR MORE<br>NEW MEMBERS | GENDER DISTRIBUTION  MALE 665 (56.17%)  FEMALE 519 (43.83%)  Women Percentage Fiscal Year Goal: 1% |     |
|-----------------------------------|----|-----------------------------------------------|----------------------------------------------------------------------------------------------------|-----|
| DECEASED                          | 6  | CLICK HERE FOR CUMULATIVE                     | TOTAL FAMILY UNIT MEMBERS                                                                          | 308 |
| CLUB CANCELLED 0 OTHER 35         |    | MEMBERSHIP DATA                               | FAMILY MEMBERS PAYING HALF                                                                         | 158 |
| TOTAL                             | 41 |                                               |                                                                                                    |     |